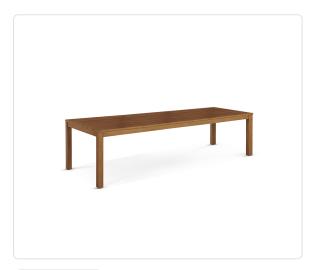

# **Lambert Parsons Dining Table (96in)**

## **SKU WE-LAM-81010RT96**

### Product Info

- Product displayed in our suggested finish. Made to order options are available in our wide variety of teak colors
- Frame designed using premium sourced teak from Indonesia. Unfinished Teak
  will weather naturally and change color over time due to exterior elements.
  Review our Teak <u>Care and Maintenance</u> for more information
- Our furniture covers are highly recommended to protect furniture from natural outdoor elements and to improve longevity. Learn more about <u>Care and Maintenance</u>

### Product Spec

| Width           | 96"  |
|-----------------|------|
| Depth           | 40"  |
| Height          | 30"  |
| Materials Specs | Teak |
| Outdoor         | Yes  |