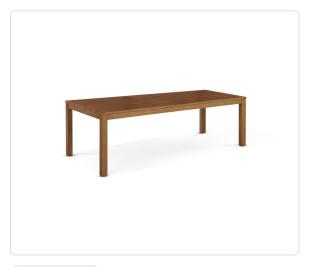

# **Lambert Parsons Dining Table (72in)**

## **SKU WE-LAM-81010RT72**

### Product Info

- Product displayed in our suggested finish. Made to order options are available in our wide variety of teak colors
- Frame designed using premium sourced teak from Indonesia. Unfinished Teak
  will weather naturally and change color over time due to exterior elements.
  Review our Teak <u>Care and Maintenance</u> for more information
- Our furniture covers are highly recommended to protect furniture from natural outdoor elements and to improve longevity. Learn more about <u>Care and Maintenance</u>

### Product Spec

| Width           | 72"  |
|-----------------|------|
| Depth           | 40"  |
| Height          | 30"  |
| Materials Specs | Teak |
| Outdoor         | Yes  |