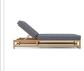

### Product Info

- Product displayed in our suggested finish. Made to order options are available in our wide variety of powder coat colors
- Frame designed in a durable powder coated aluminum
- Cushion set is available in our own premium <u>Giati Elements fabric</u>, in all Sunbrella fabrics or COM. Zippers are corrosion resistant.
- The cushion contains our standard outdoor, quick-dry reticulated foam core for efficient drainage and mildew resistance
- Cushions that follow the frame contour may come non-reversible. Full reversibility may be custom specified. Attachment method will include d-ring or velcro straps
- Throw pillows are available in a variety of shapes and sizes, priced separately
- Our furniture covers are highly recommended to protect furniture from natural outdoor elements and to improve longevity. Learn more about <u>Care and Maintenance</u>