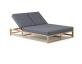

# Makena Double Chaise Lounge

### Product Info

- Product displayed in our suggested finish. Made to order options are available in our wide variety of powder coat colors
- Frame designed in a durable powder coated aluminum
- Cushion set is available in our own premium <u>Giati Elements fabric</u>, in all Sunbrella fabrics or COM. Zippers are corrosion resistant.
- The cushion contains our standard outdoor, quick-dry reticulated foam core for efficient drainage and mildew resistance
- Cushions that follow the frame contour may come non-reversible. Full reversibility may be custom specified. Attachment method will include d-ring or velcro straps
- Throw pillows are available in a variety of shapes and sizes, priced separately
- Our furniture covers are highly recommended to protect furniture from natural outdoor elements and to improve longevity. Learn more about <u>Care and Maintenance</u>