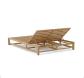

### Product Info

- Product displayed in our suggested finish. Made to order options are available in our wide variety of powder coat colors
- Frame designed in a durable powder coated aluminum
- Cushion set is available in our own premium <u>Giati Elements fabric</u>, in all Sunbrella fabrics or COM. Zippers are corrosion resistant.
- The cushion contains our standard outdoor, quick-dry reticulated foam core for efficient drainage and mildew resistance
- Cushions that follow the frame contour may come non-reversible. Full reversibility may be custom specified. Attachment method will include d-ring or velcro straps
- Throw pillows are available in a variety of shapes and sizes, priced separately
- Our furniture covers are highly recommended to protect furniture from natural outdoor elements and to improve longevity. Learn more about <u>Care and Maintenance</u>