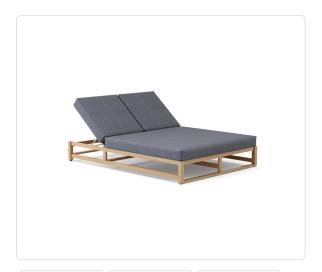

### Walters Outdoor

# Makena Double Chaise Lounge

# SKU 51019W-1

### Product Info

- Product displayed in our suggested finish. Made to order options are available in our wide variety of powder coat colors
- Frame designed in a durable powder coated aluminum
- Cushion set is available in our own premium <u>Giati Elements fabric</u>, in all Sunbrella fabrics or COM. Zippers are corrosion resistant.
- The cushion contains our standard outdoor, quick-dry reticulated foam core for efficient drainage and mildew resistance
- Cushions that follow the frame contour may come non-reversible. Full reversibility may be custom specified. Attachment method will include d-ring or velcro straps
- Throw pillows are available in a variety of shapes and sizes, priced separately
- Our furniture covers are highly recommended to protect furniture from natural outdoor elements and to improve longevity. Learn more about <u>Care and Maintenance</u>