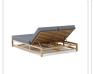

# Makena Double Chaise Lounge

### Product Info

- Product displayed in our suggested finish. Made to order options are available in our wide variety of powder coat colors
- Frame designed in a durable powder coated aluminum
- Cushion set is available in our own premium <u>Giati Elements fabric</u>, in all Sunbrella fabrics or COM. Zippers are corrosion resistant.
- The cushion contains our standard outdoor, quick-dry reticulated foam core for efficient drainage and mildew resistance
- Cushions that follow the frame contour may come non-reversible. Full reversibility may be custom specified. Attachment method will include d-ring or velcro straps
- Throw pillows are available in a variety of shapes and sizes, priced separately
- Our furniture covers are highly recommended to protect furniture from natural outdoor elements and to improve longevity. Learn more about <u>Care and Maintenance</u>