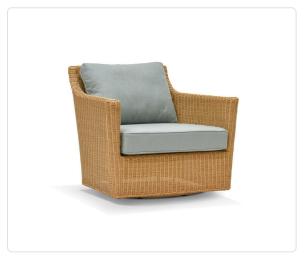

## **Palisades Outdoor Swivel Lounge Chair**

### Product Info

- Internal frame designed in a durable powder coated aluminum and wrapped in an all-weather outdoor wicker.
- Cushion set is available in our own premium Giati Elements fabric, in all Sunbrella fabrics or COM. Zippers are corrosion resistant.
- Seat cushion contains our standard outdoor, quick-dry reticulated foam core for efficient drainage and mildew resistance.
- Back cushion is an outdoor poly-fiber fill to provide exceptional comfort.
- Cushions are reversible, attached with D-rings unless otherwise requested.
- Powdercoated aluminum 360 swivel mechanism.
- Throw pillows are available in a variety of shapes and sizes, priced separately.
- Our furniture covers are highly recommended to protect furniture from natural outdoor elements and to improve longevity. Learn more about <u>Care and Maintenance</u>.