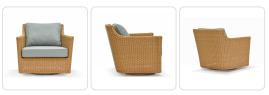

## **Palisades Outdoor Swivel Lounge Chair**

### Product Info

- Internal frame designed in a durable powder coated aluminum and wrapped in an all-weather outdoor wicker.
- Cushion set is available in our own premium Giati Elements fabric, in all Sunbrella fabrics or COM. Zippers are corrosion resistant.
- Seat cushion contains our standard outdoor, quick-dry reticulated foam core for efficient drainage and mildew resistance.
- Back cushion is an outdoor poly-fiber fill to provide exceptional comfort.
- Cushions are reversible, attached with D-rings unless otherwise requested.
- Powdercoated aluminum 360 swivel mechanism.
- Throw pillows are available in a variety of shapes and sizes, priced separately.
- Our furniture covers are highly recommended to protect furniture from natural outdoor elements and to improve longevity. Learn more about <u>Care and Maintenance</u>.