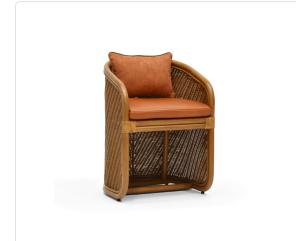

## Ponsbury Dining Chair

## Product Info

- Frame in natural rattan, hand crafted by skilled artisans. Made to order options are available in our wide variety of rattan finish options
- Rattan is a sustainable, lightweight and highly durable material
- Includes loose cushion seat and back pillow
- Cushions are available in our own premium <u>Giati Elements fabric</u>, in all Sunbrella fabrics or COM
- Natural materials like rattan will vary in color and texture, and all items are finished by hand. These factors will result in unique variations in color inherent to the material
- For cleaning, we recommend a soft, dry cloth to wipe the rattan. Avoid abrasive cleaners