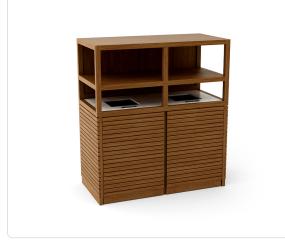

## Contract - Outdoor Berkeley Towel Bin

## SKU WEC-BERK-BER11032

## Product Info

- Product displayed in our suggested finish. Made to order options are available in our wide variety of teak and stone colors
- Frame designed using premium sourced teak from Indonesia. Unfinished Teak will weather naturally and change color over time due to exterior elements. Review our Teak Care and Maintenance for more information
- These cabinets can be used for outdoor kitchens, patios, gardens, restaurants, and cabana
- Different configurations of drawers and cabinets may be custom specified. Walters specialist will work with you to meet the sizing requirements (i.e. mini fridges, safes, etc.)
- Drawers and cabinets are soft-close standard with nylon, adjustable glides
- Our storage covers are highly recommended to protect furniture from natural outdoor
  elements and to improve longevity. Learn more about <u>Care and Maintenance</u>

## Product Spec

| Width           | 53.5" |
|-----------------|-------|
| Depth           | 26"   |
| Height          | 60"   |
| Materials Specs | Stone |
| Outdoor         | Yes   |