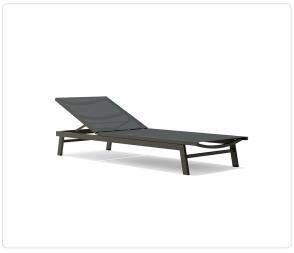

## **Lloyd Armless Chaise (Non-Stacking)**

#### SKU 49522

#### Product Info

- Product displayed in our suggested finish. Made to order options are available in our wide variety of powder coat and mesh colors.
- Frame designed in a durable powder coated aluminum.
- Mesh sling is engineered to be breathable, quick drying, sturdy, and UV resistant.
- Backrest adjustable to 5 positions, including flat.
- Cushions are optional and sold separately.
- Our furniture covers are highly recommended to protect furniture from natural outdoor elements and to improve longevity. Learn more about <u>Care and Maintenance</u>

### Product Spec

| Width           | 27"      |
|-----------------|----------|
| Depth           | 76.3"    |
| Deck Height     | 13.5"    |
| Materials Specs | Aluminum |
| Outdoor         | Yes      |