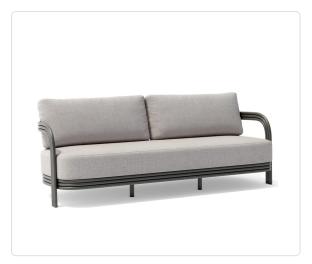

## Sable Sofa

## Product Info

- Product displayed in our suggested finish. Made to order options are available in our wide variety of powder coat colors
- Frame designed in a durable powder coated aluminum
- Mesh sling deck for comfort
- Cushion set is available in our own premium <u>Giati Elements fabric</u>, in all Sunbrella fabrics or COM. Zippers are corrosion resistant.
- Seat cushion contains our standard outdoor, quick-dry reticulated foam core for efficient drainage and mildew resistance
- Back cushion is an outdoor poly-fiber fill to provide exceptional comfort
- Cushions that follow the frame contour may come non-reversible. Full reversibility may be custom specified. Attachment method will include d-ring or velcro straps
- Our furniture covers are highly recommended to protect furniture from natural outdoor elements and to improve longevity. Learn more about <u>Care and Maintenance</u>

## **Product Spec**

| Width           | 86.5"    |
|-----------------|----------|
| Depth           | 31.5"    |
| Height          | 27.5"    |
| Seat Height     | 18"      |
| Deck Height     | 10"      |
| Materials Specs | Aluminum |
| Outdoor         | Yes      |