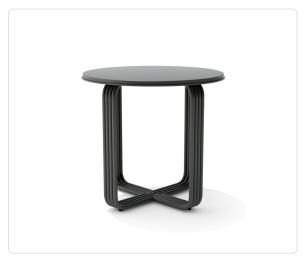

## **Sable Side Table**

**SKU WE-SAB-84011** 

Product Info

- Product displayed in our suggested finish. Made to order options are available in our wide variety of powder coat colors viewable on our website: <u>Materials & Finishes | Walters</u>
- Frame designed in a durable powder coated aluminum with Dekton top
- Our furniture covers are highly recommended to protect furniture from natural outdoor elements and to improve longevity. Learn more about <u>Care and Maintenance</u>

## Product Spec

| Diameter        | 23.2     |
|-----------------|----------|
| Height          | 21.5"    |
| Materials Specs | Aluminum |
| Outdoor         | Yes      |