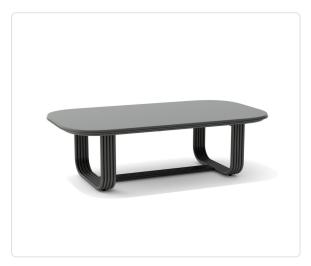

## **Sable Coffee Table**

**SKU WE-SAB-84012** 

## Product Info

- Product displayed in our suggested finish. Made to order options are available in our wide variety of powder coat colors viewable on our website: <u>Materials & Finishes | Walters</u>
- Frame designed in a durable powder coated aluminum with Dekton top
- Our furniture covers are highly recommended to protect furniture from natural outdoor elements and to improve longevity. Learn more about <u>Care and</u> <u>Maintenance</u>

## Product Spec

| Width           | 53.5"    |
|-----------------|----------|
| Depth           | 30"      |
| Height          | 15.7"    |
| Materials Specs | Aluminum |
| Outdoor         | Yes      |