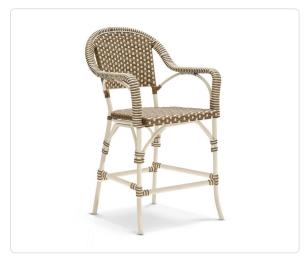

## **Adele Counter Stool**

#### SKU WE-ADELE-7069

#### Product Info

- Product displayed in our suggested finish. Made to order options are available in our wide variety of powder coat colors viewable on our website: <u>Materials & Finishes | Walters</u>
- Frame designed in a durable powder coated aluminum with all weather resin, suitable for outdoor use.
- Additional weave patterns and colors available, please inquire.
- Furniture covers are available and recommended to protect furniture from natural outdoor elements and to improve longevity. Learn more about <u>Care and Maintenance</u>

### Product Spec

| Width           | 25.5"              |
|-----------------|--------------------|
| Depth           | 24"                |
| Height          | 41.5"              |
| Seat Height     | 25"                |
| Arm Height      | 32.5"              |
| Materials Specs | All-Weather Wicker |
| Outdoor         | Yes                |