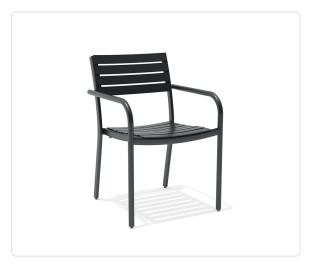

## **Leona 2 Stacking Arm Chair**

## SKU WE-LEON-9401

## Product Info

- Product displayed in our suggested finish. Made to order options are available in our wide variety of powder coat colors viewable on out website: <u>Materials & Finishes | Walters</u>
- Frame designed in a durable powder coated aluminum suitable for outdoors.
- Stackable to 4 high.
- Our furniture covers are highly recommended to protect furniture from natural outdoor elements and to improve longevity. Learn more about <u>Care and Maintenance</u>

## Product Spec

| Width           | 22"      |
|-----------------|----------|
| Depth           | 22.3"    |
| Height          | 32.5"    |
| Seat Height     | 18"      |
| Materials Specs | Aluminum |
| Outdoor         | Yes      |