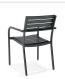

## **Leona 2 Stacking Arm Chair**

## SKU WE-LEON-9401

## Product Info

- Product displayed in our suggested finish. Made to order options are available in our wide variety of powder coat colors viewable on out website: <u>Materials & Finishes | Walters</u>
- Frame designed in a durable powder coated aluminum suitable for outdoors.
- Stackable to 4 high.
- Our furniture covers are highly recommended to protect furniture from natural outdoor elements and to improve longevity. Learn more about <u>Care and Maintenance</u>