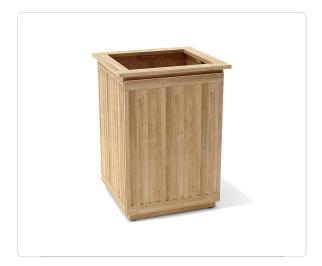

## Hannalei Single Receptacle

## SKU 9050201

## Product Info

- Product displayed in our suggested finish. Additional teak finishes available and viewable on our website: Materials & Finishes | Walters
- Frame designed using premium sourced teak from Indonesia. Unfinished Teak will
  weather naturally and change color over time due to exterior elements. Review our
  Teak Care and Maintenance for more information.
- $\bullet$  Receptacle is designed to hold one 35 gallon interior trash can liner, not included.
- One hinged cabinet door provides easy access to interior.
- Top opening 19.5" x 19.5"
- Our furniture covers are recommended to protect furniture from natural outdoor elements and to improve longevity. Learn more about <u>Care and Maintenance</u>

## Product Spec

| Width           | 25.6" |
|-----------------|-------|
| Depth           | 23.8" |
| Height          | 34.7" |
| Materials Specs | Teak  |
| Outdoor         | Yes   |