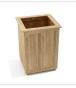

## Product Info

- Product displayed in our suggested finish. Additional teak finishes available and viewable on our website: Materials & Finishes | Walters
- Frame designed using premium sourced teak from Indonesia. Unfinished Teak will
  weather naturally and change color over time due to exterior elements. Review our
  Teak Care and Maintenance for more information.
- $\bullet$  Receptacle is designed to hold one 35 gallon interior trash can liner, not included.
- One hinged cabinet door provides easy access to interior.
- Top opening 19.5" x 19.5"
- Our furniture covers are recommended to protect furniture from natural outdoor elements and to improve longevity. Learn more about <u>Care and Maintenance</u>

## Product Spec

| Width           | 25.6" |
|-----------------|-------|
| Depth           | 23.8" |
| Height          | 34.7" |
| Materials Specs | Teak  |
| Outdoor         | Yes   |