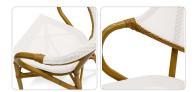

## Alpha Bar Stool

SKU WE-ALPHA-89008

## Product Info

- Product displayed in our suggested finish. Made to order options are available in our wide variety of powder coat and mesh colors
- Frame designed in a durable powder coated aluminum
- Mesh sling is engineered with to be breathable, sturdy and UV resistant
- Cushions are optional and not required
- Our storage covers are highly recommended to protect furniture from natural outdoor elements and to improve longevity. Learn more about <u>Care and Maintenance</u>