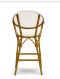

## Alpha Bar Stool

SKU WE-ALPHA-89008

## Product Info

- Product displayed in our suggested finish. Made to order options are available in our wide variety of powder coat and mesh colors
- Frame designed in a durable powder coated aluminum
- Mesh sling is engineered with to be breathable, sturdy and UV resistant
- Cushions are optional and not required
- Our storage covers are highly recommended to protect furniture from natural outdoor elements and to improve longevity. Learn more about <u>Care and Maintenance</u>

## Product Spec

| Width           | 22"      |
|-----------------|----------|
| Depth           | 22"      |
| Height          | 46"      |
| Seat Height     | 30"      |
| Arm Height      | 38"      |
| Materials Specs | Aluminum |
| Outdoor         | Yes      |