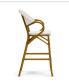

## Alpha Bar Stool

SKU WE-ALPHA-89008

## Product Info

- Product displayed in our suggested finish. Made to order options are available in our wide variety of powder coat and mesh colors
- Frame designed in a durable powder coated aluminum
- Mesh sling is engineered with to be breathable, sturdy and UV resistant
- Cushions are optional and not required
- Our storage covers are highly recommended to protect furniture from natural outdoor elements and to improve longevity. Learn more about <u>Care and Maintenance</u>

## Product Spec

| Width           | 22"      |
|-----------------|----------|
| Depth           | 22"      |
| Height          | 46"      |
| Seat Height     | 30"      |
| Arm Height      | 38"      |
| Materials Specs | Aluminum |
| Outdoor         | Yes      |