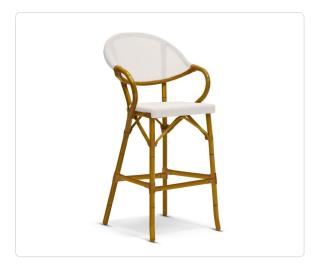

## Alpha Bar Stool

SKU WE-ALPHA-89008

## Product Info

- Product displayed in our suggested finish. Made to order options are available in our wide variety of powder coat and mesh colors
- Frame designed in a durable powder coated aluminum
- Mesh sling is engineered with to be breathable, sturdy and UV resistant
- Cushions are optional and not required
- Our storage covers are highly recommended to protect furniture from natural outdoor elements and to improve longevity. Learn more about <u>Care and Maintenance</u>

## Product Spec

| Width           | 22"      |
|-----------------|----------|
| Depth           | 22"      |
| Height          | 46"      |
| Seat Height     | 30"      |
| Arm Height      | 38"      |
| Materials Specs | Aluminum |
| Outdoor         | Yes      |