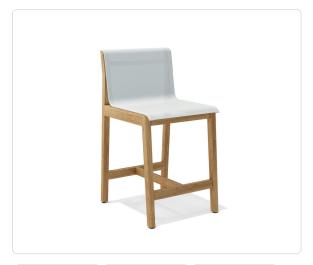

## **Tessera Armless Counter Stool**

## Product Info

- Product displayed in our suggested finish. Made to order options are available in our wide variety of teak and mesh colors
- Frame designed using premium sourced teak from Indonesia. Unfinished Teak will weather naturally and change color over time due to exterior elements. Review our Teak Care and Maintenance for more information
- Mesh sling is engineered with to be breathable, sturdy and UV resistant. Separate seat cushion is not required
- Our furniture covers are highly recommended to protect furniture from natural outdoor elements and to improve longevity. Learn more about Care and Maintenance

## Product Spec

| Width           | 19.5" |
|-----------------|-------|
| Depth           | 22.9" |
| Height          | 37.5" |
| Seat Height     | 25"   |
| Materials Specs | Mesh  |
| Outdoor         | Yes   |