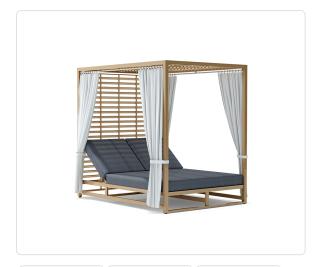

## Makena Daybed Cabana

## SKU WE-MAKENA-51025

## Product Info

- Product displayed in our suggested finish. Made to order options are available in our wide variety of powder coat colors viewable on our website: <u>Materials & Finishes |</u>
  Walters
- Frame designed in a durable powder coated aluminum, UV resistant and suitable for outdoors
- Back Wall and Ceiling can be customized: Aluminum Slats and/or Fabric Curtains
- Additional ceiling options may be available, please inquire
- Cushion set is available in our own premium <u>Giati Elements fabric</u>, in all Sunbrella fabrics or COM. Zippers are corrosion resistant.
- The cushion contains our standard outdoor, quick-dry reticulated foam core for efficient drainage and mildew resistance.
- Cushions that follow the frame contour may come non-reversible. Full reversibility may be custom specified. Attachment method will include d-ring or velcro straps.
- Throw pillows are available in a variety of shapes and sizes, priced and sold separately
- Daybed will ship knocked-down. Assembly instructions will be included with delivery
- Our furniture covers are highly recommended to protect furniture from natural outdoor elements and to improve longevity. Learn more about <u>Care and Maintenance</u>

## Product Spec

| Width           | 79"                                                                |
|-----------------|--------------------------------------------------------------------|
| Depth           | 86"                                                                |
| Height          | 79"                                                                |
| Seat Height     | 16"                                                                |
| Materials Specs | Aluminum                                                           |
| Outdoor         | Yes                                                                |
| сом:            | Curtains: 28 yds (based on a 54" width fabric)<br>Cushions: 12 yds |