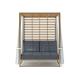

## Makena Daybed Cabana

## SKU WE-MAKENA-51025

## Product Info

- Product displayed in our suggested finish. Made to order options are available in our wide variety of powder coat colors viewable on our website: <u>Materials & Finishes |</u>
  Walters
- Frame designed in a durable powder coated aluminum, UV resistant and suitable for outdoors
- Back Wall and Ceiling can be customized: Aluminum Slats and/or Fabric Curtains
- Additional ceiling options may be available, please inquire
- Cushion set is available in our own premium <u>Giati Elements fabric</u>, in all Sunbrella fabrics or COM. Zippers are corrosion resistant.
- The cushion contains our standard outdoor, quick-dry reticulated foam core for efficient drainage and mildew resistance.
- Cushions that follow the frame contour may come non-reversible. Full reversibility may be custom specified. Attachment method will include d-ring or velcro straps.
- Throw pillows are available in a variety of shapes and sizes, priced and sold separately
- Daybed will ship knocked-down. Assembly instructions will be included with delivery
- Our furniture covers are highly recommended to protect furniture from natural outdoor elements and to improve longevity. Learn more about <u>Care and Maintenance</u>

## Product Spec

| Width           | 79"                                                                |
|-----------------|--------------------------------------------------------------------|
| Depth           | 86"                                                                |
| Height          | 79"                                                                |
| Seat Height     | 16"                                                                |
| Materials Specs | Aluminum                                                           |
| Outdoor         | Yes                                                                |
| сом:            | Curtains: 28 yds (based on a 54" width fabric)<br>Cushions: 12 yds |