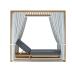

## Makena Daybed Cabana

## SKU WE-MAKENA-51025

## Product Info

- Product displayed in our suggested finish. Made to order options are available in our wide variety of powder coat colors viewable on our website: <u>Materials & Finishes |</u>
  Walters
- Frame designed in a durable powder coated aluminum, UV resistant and suitable for outdoors
- Back Wall and Ceiling can be customized: Aluminum Slats and/or Fabric Curtains
- Additional ceiling options may be available, please inquire
- Cushion set is available in our own premium <u>Giati Elements fabric</u>, in all Sunbrella fabrics or COM. Zippers are corrosion resistant.
- The cushion contains our standard outdoor, quick-dry reticulated foam core for efficient drainage and mildew resistance.
- Cushions that follow the frame contour may come non-reversible. Full reversibility may be custom specified. Attachment method will include d-ring or velcro straps.
- Throw pillows are available in a variety of shapes and sizes, priced and sold separately
- Daybed will ship knocked-down. Assembly instructions will be included with delivery
- Our furniture covers are highly recommended to protect furniture from natural outdoor elements and to improve longevity. Learn more about <u>Care and Maintenance</u>

## Product Spec

| Width           | 79"                                                                |
|-----------------|--------------------------------------------------------------------|
| Depth           | 86"                                                                |
| Height          | 79"                                                                |
| Seat Height     | 16"                                                                |
| Materials Specs | Aluminum                                                           |
| Outdoor         | Yes                                                                |
| сом:            | Curtains: 28 yds (based on a 54" width fabric)<br>Cushions: 12 yds |