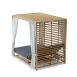

## Makena Daybed Cabana

## SKU WE-MAKENA-51025

## Product Info

- Product displayed in our suggested finish. Made to order options are available in our wide variety of powder coat colors viewable on our website: <u>Materials & Finishes |</u>
  Walters
- Frame designed in a durable powder coated aluminum, UV resistant and suitable for outdoors
- Back Wall and Ceiling can be customized: Aluminum Slats and/or Fabric Curtains
- Additional ceiling options may be available, please inquire
- Cushion set is available in our own premium <u>Giati Elements fabric</u>, in all Sunbrella fabrics or COM. Zippers are corrosion resistant.
- The cushion contains our standard outdoor, quick-dry reticulated foam core for efficient drainage and mildew resistance.
- Cushions that follow the frame contour may come non-reversible. Full reversibility may be custom specified. Attachment method will include d-ring or velcro straps.
- Throw pillows are available in a variety of shapes and sizes, priced and sold separately
- Daybed will ship knocked-down. Assembly instructions will be included with delivery
- Our furniture covers are highly recommended to protect furniture from natural outdoor elements and to improve longevity. Learn more about <u>Care and Maintenance</u>

## Product Spec

| Width           | 79"                                                                |
|-----------------|--------------------------------------------------------------------|
| Depth           | 86"                                                                |
| Height          | 79"                                                                |
| Seat Height     | 16"                                                                |
| Materials Specs | Aluminum                                                           |
| Outdoor         | Yes                                                                |
| сом:            | Curtains: 28 yds (based on a 54" width fabric)<br>Cushions: 12 yds |