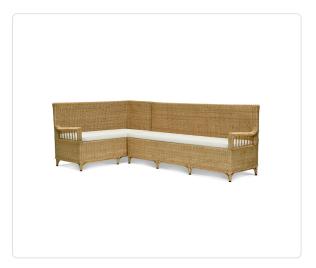

## **Florence Banquette**

### Product Info

- Frame in natural rattan, hand crafted by skilled artisans. Made to order options are available in our wide variety of rattan finish options
- Rattan is a sustainable, lightweight and highly durable material
- Seat is fully woven for use without additional cushions needed
- If desired, optional cushions are available in our own premium <u>Giati Elements fabric</u>, in all Sunbrella fabrics or COM
- Natural materials like rattan will vary in color and texture, and all items are finished by hand. These factors will result in unique variations in color inherent to the material
- For cleaning, we recommend a soft, dry cloth to wipe the rattan. Learn more about <u>Care and Maintenance</u>

#### Product Spec

| Width           | 100"   |
|-----------------|--------|
| Depth           | 58"    |
| Height          | 36"    |
| Seat Height     | 18"    |
| Arm Height      | 24 "   |
| Materials Specs | Rattan |
| Outdoor         | No     |