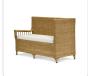

## **Florence Banquette**

### Product Info

- Frame in natural rattan, hand crafted by skilled artisans. Made to order options are available in our wide variety of rattan finish options
- Rattan is a sustainable, lightweight and highly durable material
- Seat is fully woven for use without additional cushions needed
- If desired, optional cushions are available in our own premium <u>Giati Elements fabric</u>, in all Sunbrella fabrics or COM
- Natural materials like rattan will vary in color and texture, and all items are finished by hand. These factors will result in unique variations in color inherent to the material
- For cleaning, we recommend a soft, dry cloth to wipe the rattan. Learn more about <u>Care and Maintenance</u>