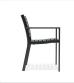

# Leona 1 Stacking Arm Chair

### Product Info

- Product displayed in our suggested finish. Made to order options are available in our wide variety of powder coat colors viewable on out website: <u>Materials & Finishes</u> | Walters
- Frame designed in a durable powder coated aluminum suitable for outdoors.
- Stackable to 4 high.
- Our furniture covers are highly recommended to protect furniture from natural outdoor elements and to improve longevity. Learn more about <u>Care and Maintenance</u>