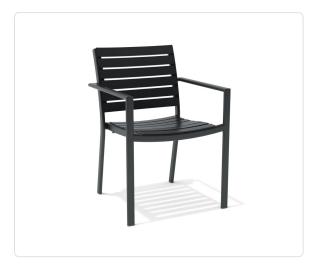

# Leona 1 Stacking Arm Chair

# SKU WE-LEON1-9401L1

### Product Info

- Product displayed in our suggested finish. Made to order options are available in our wide variety of powder coat colors viewable on out website: <u>Materials & Finishes</u> | Walters
- Frame designed in a durable powder coated aluminum suitable for outdoors.
- Stackable to 4 high.
- Our furniture covers are highly recommended to protect furniture from natural outdoor elements and to improve longevity. Learn more about <u>Care and Maintenance</u>

### Product Spec

| Width           | 22"      |
|-----------------|----------|
| Depth           | 22.3"    |
| Height          | 32.5"    |
| Seat Height     | 18"      |
| Materials Specs | Aluminum |
| Outdoor         | Yes      |