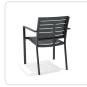

# Leona 1 Stacking Arm Chair

### Product Info

- Product displayed in our suggested finish. Made to order options are available in our wide variety of powder coat colors viewable on out website: <u>Materials & Finishes</u> | Walters
- Frame designed in a durable powder coated aluminum suitable for outdoors.
- Stackable to 4 high.
- Our furniture covers are highly recommended to protect furniture from natural outdoor elements and to improve longevity. Learn more about <u>Care and Maintenance</u>