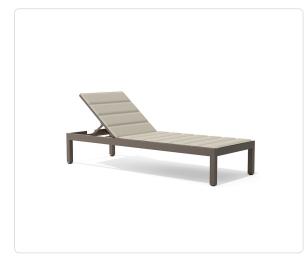

# **Elizabeth Chaise II Padded**

## SKU WE-ELIZ-98022P

#### Product Info

- Product displayed in our suggested finish. Made to order options are available in our wide variety of powder coat and mesh colors
- Frame designed in a durable powder coated aluminum
- Rear wheels are provided for easy maneuverability
- Padded mesh sling is engineered to be breathable, sturdy and UV resistant
- Cushions are not required
- Throw pillows are available in a variety of shapes and sizes, priced separately
- Our furniture covers are highly recommended to protect furniture from natural outdoor elements and to improve longevity. Learn more about <u>Care and Maintenance</u>

### Product Spec

| Width           | 30"      |
|-----------------|----------|
| Depth           | 79.5"    |
| Height          | 14"      |
| Seat Height     | 14"      |
| Materials Specs | Aluminum |
| Outdoor         | Yes      |