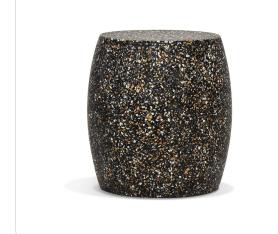

## Brimsley Side Table (17" Dia)

## Product Info

- Product displayed in our suggested finish. Made to order options are available in our wide variety of GFRC colors
- GFRC (Glass Fiber Reinforced Concrete) is a mixture of fiberglass and crushed stone which makes it a versatile material suitable for outdoors. GFRC has the beauty and durability of real stone however is relatively light weight compared to solid stone or concrete.
- Our furniture covers are highly recommended to protect furniture from natural outdoor elements and to improve longevity. Learn more about <u>Care and Maintenance</u>

## Product Spec

| Diameter        | 17.1 |
|-----------------|------|
| Height          | 18"  |
| Materials Specs | GFRC |
| Outdoor         | Yes  |