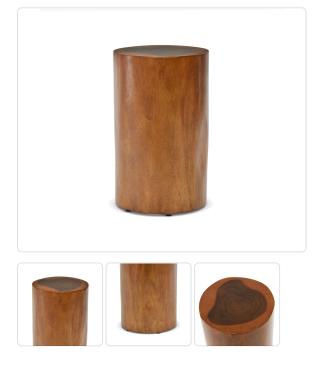

# Log Side Table (Ø 11in)

#### Product Info

- Product displayed in our suggested finish. Made to order options are available in our wide variety of mahogany colors.
- Frame designed using premium sourced mahogany from Indonesia.
- Variations in the finished dimensions and shape are considered inherent to this design. Surface imperfections and superficial cracks are natural to the material.
- Our furniture covers are highly recommended to protect furniture from natural outdoor elements and to improve longevity. Learn more about <u>Care and Maintenance</u>

#### Product Spec

| Diameter        | 11       |
|-----------------|----------|
| Height          | 20.6"    |
| Materials Specs | Mahogany |