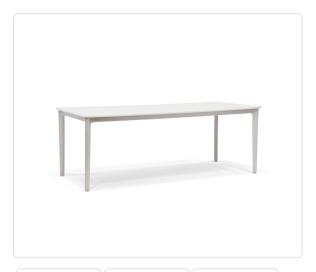

## Marshall Dining Table (84"L)

SKU Marshall\_Dining\_Table

## Product Info

- Product displayed in our suggested finish. Made to order options are available in our wide variety of GFRC colors
- GFRC (Glass Fiber Reinforced Concrete) is a mixture of fiberglass and crushed stone
  which makes it a versatile material. It has the appearance of real stone or finished
  concrete but it's durable and relatively lightweight compared to very heavy stone
- Fits 6 dining chairs comfortably
- Our furniture covers are highly recommended to protect furniture from natural outdoor elements and to improve longevity. Learn more about <u>Care and Maintenance</u>

## Product Spec

| Length          | 84   |
|-----------------|------|
| Width           | 36"  |
| Height          | 30"  |
| Materials Specs | GFRC |
| Outdoor         | Yes  |