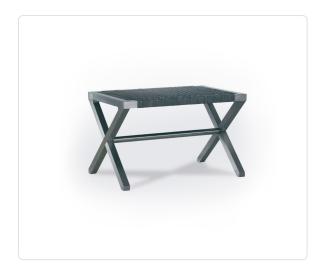

## Kauri Luggage Bench (32in) - Leather

## SKU bfO9-krO3

## Product Info

- Product displayed in our suggested finish, also available with mahogany wood frame
- Made to order options are available in our wide variety of powder coated metal colors
- Seat in hand-woven leather or natural rope to add texture and visual interest
- Materials as shown are suitable for indoor use, only; most designs can be adapted for outdoor use per custom request, please inquire

## Product Spec

| Width           | 31.5"    |
|-----------------|----------|
| Depth           | 19.6"    |
| Height          | 19.6"    |
| Materials Specs | Aluminum |