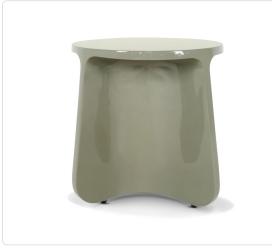

# Adore Small Side Table (21"Dia)

### Product Info

- Product displayed in our suggested finish. Made to order options are available in our wide variety of GFRC colors viewable on our website: <u>Materials & Finishes |</u> <u>Walters</u>
- GFRC (Glass Fiber Reinforced Concrete) is a mixture of fiberglass and crushed stone which makes it a versatile material with the appearance of real stone or finished concrete. It is durable and relatively lightweight compared to very heavy stone
- Custom sizes may be available, please inquire
- Our furniture covers are highly recommended to protect furniture from natural outdoor elements and to improve longevity. Learn more about <u>Care and</u> <u>Maintenance</u>

#### Product Spec

| Diameter                         | 20.9               |
|----------------------------------|--------------------|
| Height                           | 17.7"              |
| Materials Specs                  | GFRC               |
| Outdoor                          | Yes                |
| Net Weight (Finish<br>Dependent) | 30.3 lbs, 47.3 lbs |