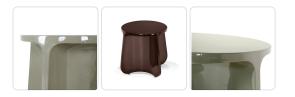

### Product Info

- Product displayed in our suggested finish. Made to order options are available in our wide variety of GFRC colors viewable on our website: <u>Materials & Finishes |</u> <u>Walters</u>
- GFRC (Glass Fiber Reinforced Concrete) is a mixture of fiberglass and crushed stone which makes it a versatile material with the appearance of real stone or finished concrete. It is durable and relatively lightweight compared to very heavy stone
- Custom sizes may be available, please inquire
- Our furniture covers are highly recommended to protect furniture from natural outdoor elements and to improve longevity. Learn more about <u>Care and</u> <u>Maintenance</u>

#### Product Spec

| Diameter                         | 20.9               |
|----------------------------------|--------------------|
| Height                           | 17.7"              |
| Materials Specs                  | GFRC               |
| Outdoor                          | Yes                |
| Net Weight (Finish<br>Dependent) | 30.3 lbs, 47.3 lbs |