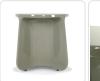

# Adore Large Side Table (27"Dia)

## Product Spec

| Diameter                      | 27                 |
|-------------------------------|--------------------|
| Height                        | 21.7"              |
| Materials Specs               | GFRC               |
| Outdoor                       | Yes                |
| Net Weight (Finish Dependent) | 41.1 lbs, 81.5 lbs |