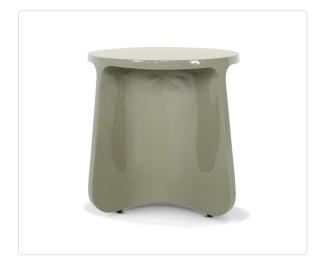

# Adore Large Side Table (27"Dia)

### SKU WE-ADORE-AD99411LG

## Product Spec

| Diameter                      | 27                 |
|-------------------------------|--------------------|
| Height                        | 21.7"              |
| Materials Specs               | GFRC               |
| Outdoor                       | Yes                |
| Net Weight (Finish Dependent) | 41.1 lbs, 81.5 lbs |