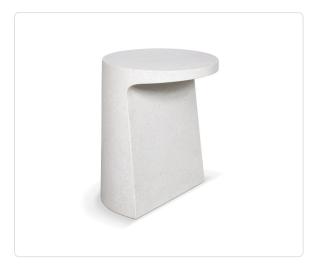

## Styria Side Table

SKU WE-STYRIA-STY99411

## Product Info

- Product displayed in our suggested finish. Made to order options are available in our wide variety of GFRC colors viewable on our website: <u>Materials & Finishes | Walters</u>
- GFRC (Glass Fiber Reinforced Concrete) is a mixture of fiberglass and crushed stone which makes it a versatile material with the appearance of real stone or finished concrete. It is durable and relatively lightweight compared to very heavy stone
- Custom sizes may be available, please inquire
- Our furniture covers are highly recommended to protect furniture from natural outdoor elements and to improve longevity. Learn more about <u>Care and Maintenance</u>

## Product Spec

| Width                         | 17"                |
|-------------------------------|--------------------|
| Length                        | 15.7               |
| Height                        | 19.9"              |
| Materials Specs               | GFRC               |
| Outdoor                       | Yes                |
| Net Weight (Finish Dependent) | 39.9 lbs, 49.4 lbs |