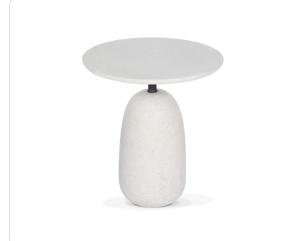

## Misano Side Table (18"Dia)

## Product Info

- Product displayed in our suggested finish. Made to order options are available in our wide variety of GFRC colors viewable on our website: <u>Materials & Finishes | Walters</u>
- GFRC (Glass Fiber Reinforced Concrete) is a mixture of fiberglass and crushed stone which makes it a versatile material with the appearance of real stone or finished concrete. It is durable and relatively lightweight compared to very heavy stone
- Custom sizes may be available, please inquire
- Our furniture covers are highly recommended to protect furniture from natural outdoor elements and to improve longevity. Learn more about <u>Care and Maintenance</u>

## Product Spec

| Height          | 19.7" |
|-----------------|-------|
| Materials Specs | GFRC  |
| Outdoor         | Yes   |