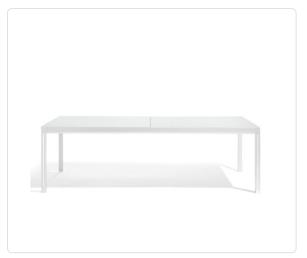

## Luna Extendible Dining Table 360x100cm

SKU MN-LUNA-13760-F8-CEW

## Product Info

The stately Extendible Luna Dining Table boasts clean lines, which can pair flawlessly with any style of seating. Add a backlit LED base and treat your guests to an atmospheric vibe.

- Frame available in Aluminum Lava and White.
- $\bullet$  Top options: 6mm Ceramic in White, Quartz, Perla and Basalt Black, and Basalt Grey.
- Extends between 94.5" 141.7"W with easy sliding system.
- Optional LED illuminated frame including battery, charger and remote control.
- Protective Cover is available.

## Product Spec

| Width           | 94.5"    |
|-----------------|----------|
| Depth           | 39.4"    |
| Height          | 29.9"    |
| Materials Specs | Aluminum |
| Outdoor         | Yes      |