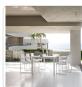

## Product Info

The stately Extendible Luna Dining Table boasts clean lines, which can pair flawlessly with any style of seating. Add a backlit LED base and treat your guests to an atmospheric vibe.

- Frame available in Aluminum Lava and White.
- $\bullet$  Top options: 6mm Ceramic in White, Quartz, Perla and Basalt Black, and Basalt Grey.
- Extends between 94.5" 141.7"W with easy sliding system.
- Optional LED illuminated frame including battery, charger and remote control.
- Protective Cover is available.