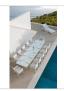

## Product Info

The stately Extendible Luna Dining Table boasts clean lines, which can pair flawlessly with any style of seating. Add a backlit LED base and treat your guests to an atmospheric vibe.

- Frame available in Aluminum Lava and White.
- $\bullet$  Top options: 6mm Ceramic in White, Quartz, Perla and Basalt Black, and Basalt Grey.
- Extends between 94.5" 141.7"W with easy sliding system.
- Optional LED illuminated frame including battery, charger and remote control.
- Protective Cover is available.