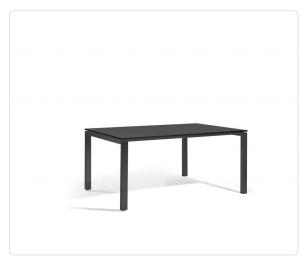

## Trento Dining Table / 150X90

#### SKU TAB0000360

### Product Info

- The Trento collection's tabletop seems to float above the frame, giving this table
  its elegance. With their built-in wheels, Trento tables are easy to move. They
  come in many different finishes, ensuring that they fit effortlessly into any
  setting. Available in low dining table 25.6"H and coffee table 14"H
- Ceramic top available; acid etched glass top available; trespa top available.

#### Product Spec

| Width           | 59.1"    |
|-----------------|----------|
| Depth           | 35.4"    |
| Height          | 29.5"    |
| Materials Specs | Aluminum |
| Outdoor         | Yes      |