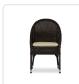

## Water Muse Side Chair

## Product Info

- Product displayed in our suggested finish. Made to order options are available in our wide variety of powder coat and outdoor resin colors
- Frame designed in a durable powder coated aluminum and wrapped in an all-weather outdoor rattan
- Cushion set is available in our own premium <u>Giati Elements fabric</u>, in all Sunbrella fabrics or COM. Zippers are corrosion resistant
- Includes 1x Seat Cushion
- Seat cushion contains our standard outdoor, quick-dry reticulated foam core for efficient drainage and mildew resistance
- Back cushion is an outdoor poly-fiber fill to provide exceptional comfort
- Cushions that follow the frame contour may come non-reversible. Full reversibility may be custom specified. Attachment method will include D-ring or velcro straps
- Throw pillows are available in a variety of shapes and sizes, priced separately
- Our storage covers are highly recommended to protect furniture from natural outdoor elements and to improve longevity. Learn more about <u>Care and Maintenance</u>