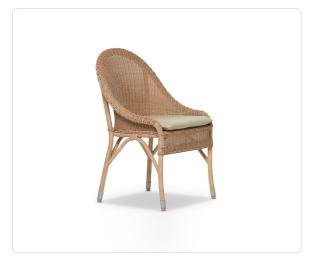

## Water Muse Side Chair

## SKU 80501

## Product Info

- Product displayed in our suggested finish. Made to order options are available in our wide variety of powder coat and outdoor resin colors
- Frame designed in a durable powder coated aluminum and wrapped in an all-weather outdoor rattan
- Cushion set is available in our own premium <u>Giati Elements fabric</u>, in all Sunbrella fabrics or COM. Zippers are corrosion resistant
- Includes 1x Seat Cushion
- Seat cushion contains our standard outdoor, quick-dry reticulated foam core for efficient drainage and mildew resistance
- Back cushion is an outdoor poly-fiber fill to provide exceptional comfort
- Cushions that follow the frame contour may come non-reversible. Full reversibility may be custom specified. Attachment method will include D-ring or velcro straps
- Throw pillows are available in a variety of shapes and sizes, priced separately
- Our storage covers are highly recommended to protect furniture from natural outdoor elements and to improve longevity. Learn more about <u>Care and Maintenance</u>

## Product Spec

| Width                | 21.5"              |
|----------------------|--------------------|
| Depth                | 23.5"              |
| Height               | 34"                |
| Seat Height          | 19"                |
| СОМ                  | 1 yard             |
| Materials Specs      | All-Weather Wicker |
| Outdoor              | Yes                |
| Net Weight (approx.) | 16 lbs             |