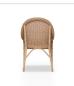

## Water Muse Side Chair

## Product Info

- Product displayed in our suggested finish. Made to order options are available in our wide variety of powder coat and outdoor resin colors
- Frame designed in a durable powder coated aluminum and wrapped in an all-weather outdoor rattan
- Cushion set is available in our own premium <u>Giati Elements fabric</u>, in all Sunbrella fabrics or COM. Zippers are corrosion resistant
- Includes 1x Seat Cushion
- Seat cushion contains our standard outdoor, quick-dry reticulated foam core for efficient drainage and mildew resistance
- Back cushion is an outdoor poly-fiber fill to provide exceptional comfort
- Cushions that follow the frame contour may come non-reversible. Full reversibility may be custom specified. Attachment method will include D-ring or velcro straps
- Throw pillows are available in a variety of shapes and sizes, priced separately
- Our storage covers are highly recommended to protect furniture from natural outdoor elements and to improve longevity. Learn more about <u>Care and Maintenance</u>