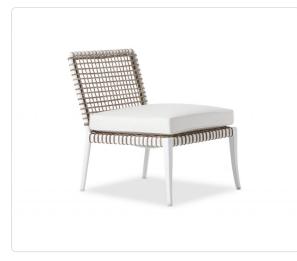

## Delta Armless Lounge Chair

## Product Info

- Product displayed in our suggested finish. Made to order options are available in our wide variety of powder coat and outdoor rattan colors
- Frame designed in a durable powder coated aluminum and wrapped in an all-weather outdoor rattan
- Cushion set is available in our own premium <u>Giati Elements fabric</u>, in all Sunbrella fabrics or COM. Zippers are corrosion resistant.
- Seat cushion contains our standard outdoor, quick-dry reticulated foam core for
  efficient drainage and mildew resistance
- Back cushion is an outdoor poly-fiber fill to provide exceptional comfort
- Cushions that follow the frame contour may come non-reversible. Full reversibility may be custom specified. Attachment method will include d-ring or velcro straps
- Our furniture covers are highly recommended to protect furniture from natural outdoor
  elements and to improve longevity. Learn more about <u>Care and Maintenance</u>