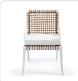

# Delta Dining Arm Chair

#### Product Info

- Product displayed in our suggested finish. Made to order options are available in our wide variety of powder coat and outdoor rattan colors
- Frame designed in a durable powder coated aluminum and wrapped in an all-weather outdoor rattan
- Cushion set is available in our own premium <u>Giati Elements fabric</u>, in all Sunbrella fabrics or COM. Zippers are corrosion resistant.
- Seat cushion contains our standard outdoor, quick-dry reticulated foam core for efficient drainage and mildew resistance
- Cushions that follow the frame contour may come non-reversible. Full reversibility may be custom specified. Attachment method will include d-ring or velcro straps
- Our furniture covers are highly recommended to protect furniture from natural outdoor elements and to improve longevity. Learn more about <u>Care and Maintenance</u>