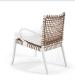

# Delta Dining Arm Chair

#### Product Info

- Product displayed in our suggested finish. Made to order options are available in our wide variety of powder coat and outdoor rattan colors
- Frame designed in a durable powder coated aluminum and wrapped in an all-weather outdoor rattan
- Cushion set is available in our own premium <u>Giati Elements fabric</u>, in all Sunbrella fabrics or COM. Zippers are corrosion resistant.
- Seat cushion contains our standard outdoor, quick-dry reticulated foam core for efficient drainage and mildew resistance
- Cushions that follow the frame contour may come non-reversible. Full reversibility may be custom specified. Attachment method will include d-ring or velcro straps
- Our furniture covers are highly recommended to protect furniture from natural outdoor elements and to improve longevity. Learn more about <u>Care and Maintenance</u>