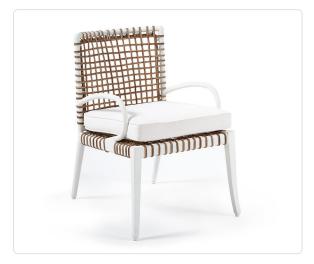

# Delta Dining Arm Chair

#### Product Info

- Product displayed in our suggested finish. Made to order options are available in our wide variety of powder coat and outdoor rattan colors
- Frame designed in a durable powder coated aluminum and wrapped in an all-weather outdoor rattan
- Cushion set is available in our own premium <u>Giati Elements fabric</u>, in all Sunbrella fabrics or COM. Zippers are corrosion resistant.
- Seat cushion contains our standard outdoor, quick-dry reticulated foam core for efficient drainage and mildew resistance
- Cushions that follow the frame contour may come non-reversible. Full reversibility may be custom specified. Attachment method will include d-ring or velcro straps
- Our furniture covers are highly recommended to protect furniture from natural outdoor elements and to improve longevity. Learn more about <u>Care and Maintenance</u>

### Product Spec

| Width                | 23"                |
|----------------------|--------------------|
| Depth                | 27"                |
| Height               | 33"                |
| Seat Height          | 19"                |
| Arm Height           | 23.5 "             |
| СОМ                  | 1.5 yards          |
| Materials Specs      | All-Weather Wicker |
| Outdoor              | Yes                |
| Net Weight (approx.) | 14 lbs             |