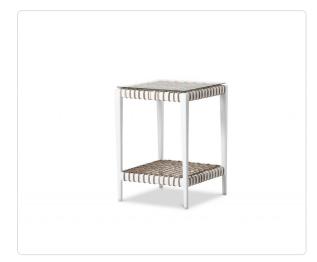

# Delta Square End Table with Shelf (20in)

## Product Info

- Product displayed in our suggested finish. Made to order options are available in our wide variety of powder coat and outdoor rattan colors
- Frame designed in a durable powder coated aluminum and wrapped in an all-weather outdoor rattan
- Our furniture covers are highly recommended to protect furniture from natural outdoor elements and to improve longevity. Learn more about <u>Care and Maintenance</u>

#### Product Spec

| Width                | 20"                |
|----------------------|--------------------|
| Depth                | 20"                |
| Height               | 27"                |
| Materials Specs      | All-Weather Wicker |
| Outdoor              | Yes                |
| Net Weight (approx.) | 13 lbs             |