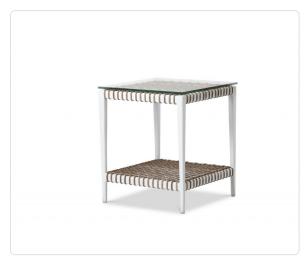

# Delta End Table with Shelf (24in)

### Product Info

- Product displayed in our suggested finish. Made to order options are available in our wide variety of powder coat and outdoor rattan colors
- Frame designed in a durable powder coated aluminum and wrapped in an all-weather outdoor rattan
- Our furniture covers are highly recommended to protect furniture from natural outdoor elements and to improve longevity. Learn more about <u>Care and Maintenance</u>

## Product Spec

| Width                | 24"                |
|----------------------|--------------------|
| Depth                | 24"                |
| Height               | 27"                |
| Materials Specs      | All-Weather Wicker |
| Outdoor              | Yes                |
| Net Weight (approx.) | 15 lbs             |