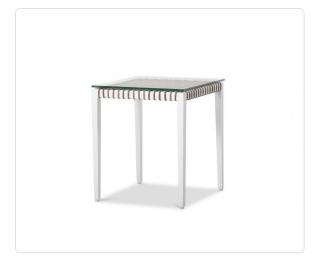

## Delta Square End Table (20in)

## Product Info

- Product displayed in our suggested finish. Made to order options are available in our wide variety of powder coat and outdoor rattan colors
- Frame designed in a durable powder coated aluminum and wrapped in an all-weather outdoor rattan
- Our furniture covers are highly recommended to protect furniture from natural outdoor elements and to improve longevity. Learn more about <u>Care and Maintenance</u>

## Product Spec

| Width           | 20"                |
|-----------------|--------------------|
| Depth           | 20"                |
| Height          | 27"                |
| Materials Specs | All-Weather Wicker |
| Outdoor         | Yes                |
| Net Weight      | 9 lbs              |