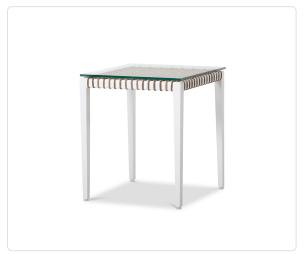

# Delta Square End Table (24in)

### Product Info

- Product displayed in our suggested finish. Made to order options are available in our wide variety of powder coat and outdoor rattan colors
- Frame designed in a durable powder coated aluminum and wrapped in an all-weather outdoor rattan
- Our furniture covers are highly recommended to protect furniture from natural outdoor elements and to improve longevity. Learn more about <a href="Care and Maintenance">Care and Maintenance</a>

## Product Spec

| Width                | 24"                |
|----------------------|--------------------|
| Depth                | 24"                |
| Height               | 27"                |
| Materials Specs      | All-Weather Wicker |
| Outdoor              | Yes                |
| Net Weight (approx.) | 10 lbs             |