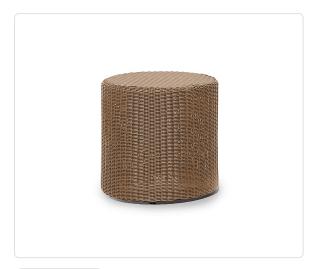

# Randi Outdoor Drum End Table (Ø 20in)

### Product Info

- Product displayed in our suggested finish. Made to order options are available in our wide variety of outdoor all-weather wicker colors
- Internal frame designed in a durable powder coated aluminum and wrapped in an allweather outdoor rattan wicker
- Our furniture covers are highly recommended to protect furniture from natural outdoor elements and to improve longevity. Learn more about <u>Care and Maintenance</u>