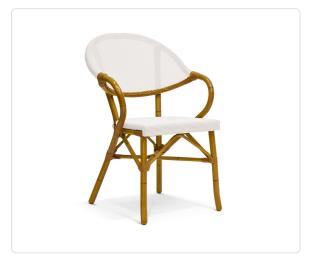

# **Alpha Arm Chair**

#### Product Info

- Product displayed in our suggested finish. Made to order options are available in our wide variety of powder coat and mesh colors viewable on our website:
  Materials & Finishes | Walters
- Frame designed in a durable powder coated aluminum suitable for outdoors
- Mesh sling is engineered with to be breathable, sturdy and UV resistant
- Cushions are optional and not required
- Our storage covers are highly recommended to protect furniture from natural outdoor elements and to improve longevity. Learn more about <u>Care and Maintenance</u>

## Product Spec

| Width           | 22"      |
|-----------------|----------|
| Depth           | 20"      |
| Height          | 34"      |
| Seat Height     | 18"      |
| Arm Height      | 26.5 "   |
| Materials Specs | Aluminum |
| Outdoor         | Yes      |