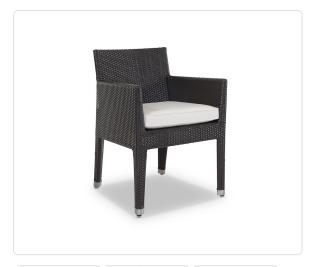

# Seattle Dining Arm Chair

### Product Info

- Product displayed in our suggested finish. Made to order options are available in our wide variety of powder coat and outdoor rattan colors
- Frame designed in a durable powder coated aluminum and wrapped in an all-weather outdoor rattan
- Cushion set is available in our own premium <u>Giati Elements fabric</u>, in all Sunbrella fabrics or COM. Zippers are corrosion resistant
- Seat cushion contains our standard outdoor, quick-dry reticulated foam core for efficient drainage and mildew resistance
- Cushions that follow the frame contour may come non-reversible. Full reversibility may be custom specified. Attachment method will include d-ring or velcro straps
- Our storage covers are highly recommended to protect furniture from natural outdoor elements and to improve longevity. Learn more about <u>Care and Maintenance</u>

## Product Spec

| Width                | 23.5"              |
|----------------------|--------------------|
| Depth                | 23.5"              |
| Height               | 32"                |
| Seat Height          | 19"                |
| Arm Height           | 26.5 "             |
| СОМ                  | 1 yard             |
| Materials Specs      | All-Weather Wicker |
| Outdoor              | Yes                |
| Net Weight (approx.) | 18 lbs             |