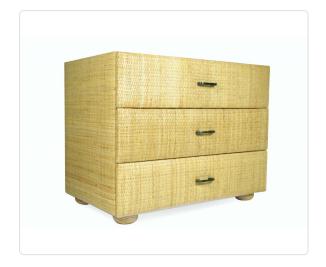

## Sierra 3-Drawer Chest

## SKU 3013C3

## Product Info

- Frame in natural rattan, hand crafted by skilled artisans. Made to order options are available in our wide variety of rattan finish options
- Rattan is a sustainable, lightweight and highly durable material
- Natural materials like rattan will vary in color and texture, and all items are finished by hand. These factors will result in unique variations in color inherent to the material
- For cleaning, we recommend a soft, dry cloth to wipe the rattan. Avoid abrasive cleaners