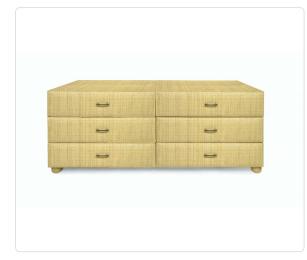

## Sierra 6-Drawer Chest

## SKU 30138C6

## Product Info

- Frame in natural rattan, hand crafted by skilled artisans. Made to order options are available in our wide variety of rattan finish options
- Rattan is a sustainable, lightweight and highly durable material
- Natural materials like rattan will vary in color and texture, and all items are finished by hand. These factors will result in unique variations in color inherent to the material
- For cleaning, we recommend a soft, dry cloth to wipe the rattan. Avoid abrasive cleaners

## Product Spec

| Width           | 72"    |
|-----------------|--------|
| Depth           | 21"    |
| Height          | 28"    |
| Materials Specs | Rattan |
| Outdoor         | No     |