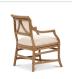

# Chatham Arm Chair

#### Product Info

- Frame in natural rattan, hand crafted by skilled artisans. Made to order options are available in our wide variety of rattan finish options
- Rattan is a sustainable, lightweight and highly durable material
- Cushions are available in our own premium Giati Elements fabric, in all Sunbrella fabrics or COM
- The seat and back are tightly upholstered for maximum comfort
- Natural materials like rattan will vary in color and texture, and all items are finished by hand. These factors will result in unique variations in color inherent to the material
- For cleaning, we recommend a soft, dry cloth to wipe the rattan. Avoid abrasive cleaners

## Product Spec

| Width           | 23"       |
|-----------------|-----------|
| Depth           | 25"       |
| Height          | 33"       |
| Seat Height     | 19"       |
| Arm Height      | 24 "      |
| СОМ             | 1.5 yards |
| Materials Specs | Rattan    |
| Outdoor         | No        |