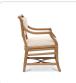

# Chatham Arm Chair

#### Product Info

- Frame in natural rattan, hand crafted by skilled artisans. Made to order options are available in our wide variety of rattan finish options
- Rattan is a sustainable, lightweight and highly durable material
- Cushions are available in our own premium Giati Elements fabric, in all Sunbrella fabrics or COM
- The seat and back are tightly upholstered for maximum comfort
- Natural materials like rattan will vary in color and texture, and all items are finished by hand. These factors will result in unique variations in color inherent to the material
- For cleaning, we recommend a soft, dry cloth to wipe the rattan. Avoid abrasive cleaners

## Product Spec

| Width           | 23"       |
|-----------------|-----------|
| Depth           | 25"       |
| Height          | 33"       |
| Seat Height     | 19"       |
| Arm Height      | 24 "      |
| СОМ             | 1.5 yards |
| Materials Specs | Rattan    |
| Outdoor         | No        |