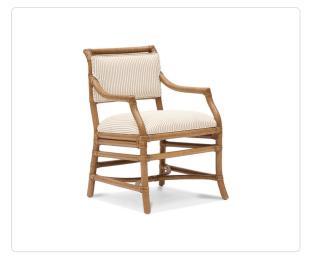

# Chatham Arm Chair

#### Product Info

- Frame in natural rattan, hand crafted by skilled artisans. Made to order options are available in our wide variety of rattan finish options
- Rattan is a sustainable, lightweight and highly durable material
- Cushions are available in our own premium Giati Elements fabric, in all Sunbrella fabrics or COM
- The seat and back are tightly upholstered for maximum comfort
- Natural materials like rattan will vary in color and texture, and all items are finished by hand. These factors will result in unique variations in color inherent to the material
- For cleaning, we recommend a soft, dry cloth to wipe the rattan. Avoid abrasive cleaners

## Product Spec

| Width           | 23"       |
|-----------------|-----------|
| Depth           | 25"       |
| Height          | 33"       |
| Seat Height     | 19"       |
| Arm Height      | 24 "      |
| СОМ             | 1.5 yards |
| Materials Specs | Rattan    |
| Outdoor         | No        |