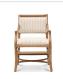

# Chatham Arm Chair

#### Product Info

- Frame in natural rattan, hand crafted by skilled artisans. Made to order options are available in our wide variety of rattan finish options
- Rattan is a sustainable, lightweight and highly durable material
- Cushions are available in our own premium Giati Elements fabric, in all Sunbrella fabrics or COM
- The seat and back are tightly upholstered for maximum comfort
- Natural materials like rattan will vary in color and texture, and all items are finished by hand. These factors will result in unique variations in color inherent to the material
- For cleaning, we recommend a soft, dry cloth to wipe the rattan. Avoid abrasive cleaners

## Product Spec

| Width           | 23"       |
|-----------------|-----------|
| Depth           | 25"       |
| Height          | 33"       |
| Seat Height     | 19"       |
| Arm Height      | 24 "      |
| СОМ             | 1.5 yards |
| Materials Specs | Rattan    |
| Outdoor         | No        |