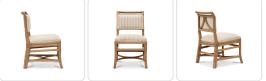

# **Chatham Side Chair**

# SKU 30316

#### Product Info

- Frame in natural rattan, hand crafted by skilled artisans. Made to order options are available in our wide variety of rattan finish options
- Rattan is a sustainable, lightweight and highly durable material
- Cushions are available in our own premium <u>Giati Elements fabric</u>, in all Sunbrella fabrics or COM
- The seat and back are tightly upholstered for maximum comfort
- Natural materials like rattan will vary in color and texture, and all items are finished by hand. These factors will result in unique variations in color inherent to the material
- For cleaning, we recommend a soft, dry cloth to wipe the rattan. Avoid abrasive cleaners

### Product Spec

| Width           | 20"       |
|-----------------|-----------|
| Depth           | 25"       |
| Height          | 33"       |
| Seat Height     | 19"       |
| СОМ             | 1.5 yards |
| Materials Specs | Rattan    |
| Outdoor         | No        |