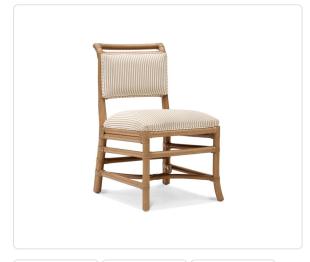

# **Chatham Side Chair**

# SKU 30316

#### Product Info

- Frame in natural rattan, hand crafted by skilled artisans. Made to order options are available in our wide variety of rattan finish options
- Rattan is a sustainable, lightweight and highly durable material
- Cushions are available in our own premium <u>Giati Elements fabric</u>, in all Sunbrella fabrics or COM
- The seat and back are tightly upholstered for maximum comfort
- Natural materials like rattan will vary in color and texture, and all items are finished by hand. These factors will result in unique variations in color inherent to the material
- For cleaning, we recommend a soft, dry cloth to wipe the rattan. Avoid abrasive cleaners

### Product Spec

| Width           | 20"       |
|-----------------|-----------|
| Depth           | 25"       |
| Height          | 33"       |
| Seat Height     | 19"       |
| СОМ             | 1.5 yards |
| Materials Specs | Rattan    |
| Outdoor         | No        |