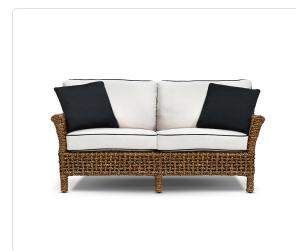

## Javier Indoor Loveseat

## SKU 30355

## Product Info

- Shown in Abaca Rope. Please note the pictured example was stained to a darker, discontinued color. The exact Abaca color is per the website example swatch.
- Frame in woven natural rope. Fully woven seat deck.
- Loose cushion upholstery, cushions are reversible.
- Cushion set is available in our own premium <u>Giati Elements fabric</u>, in all Sunbrella fabrics or COM.

Product Spec

| Width           | 65"          |
|-----------------|--------------|
| Depth           | 29"          |
| Height          | 33"          |
| Seat Height     | 19"          |
| Arm Height      | 24 "         |
| СОМ             | 5 yards      |
| Materials Specs | Natural Rope |
| Outdoor         | No           |