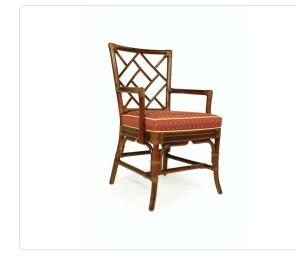

# Lancaster Indoor Arm Chair

## SKU 30407

## Product Info

- Frame in natural rattan, hand crafted by skilled artisans. Made to order options are available in our wide variety of rattan finish options
- Rattan is a sustainable, lightweight and highly durable material
- Cushions are available in our own premium <u>Giati Elements fabric</u>, in all Sunbrella fabrics or COM
- The seat is tightly upholstered for maximum comfort
- Natural materials like rattan will vary in color and texture, and all items are finished by hand. These factors will result in unique variations in color inherent to the material
- For cleaning, we recommend a soft, dry cloth to wipe the rattan. Avoid abrasive cleaners