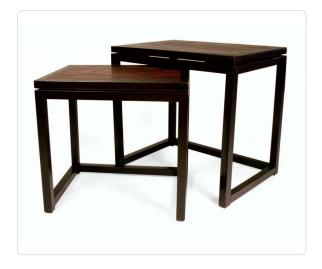

## **Malay Nesting Tables**

## SKU 40218

## Product Info

- Frame in natural rattan, hand crafted by skilled artisans. Made to order options are available in our wide variety of rattan finish options
- Rattan is a sustainable, lightweight and highly durable material
- Natural materials like rattan will vary in color and texture, and all items are finished by hand. These factors will result in unique variations in color inherent to the material
- $\bullet$  For cleaning, we recommend a soft, dry cloth to wipe the rattan. Avoid abrasive cleaners
- Set of (2) nesting tables.