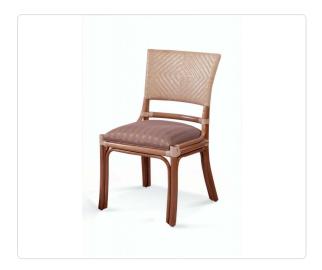

## **Bayfront Side Chair**

## SKU 43815

## Product Info

- Frame in natural rattan, hand crafted by skilled artisans. Made to order options are available in our wide variety of rattan finish options
- Rattan is a sustainable, lightweight and highly durable material
- Cushions are available in our own premium Giati Elements fabric, in all Sunbrella fabrics or COM
- The seat and back are tightly upholstered for maximum comfort
- Natural materials like rattan will vary in color and texture, and all items are finished by hand. These factors will result in unique variations in color inherent to the material
- For cleaning, we recommend a soft, dry cloth to wipe the rattan. Avoid abrasive cleaners