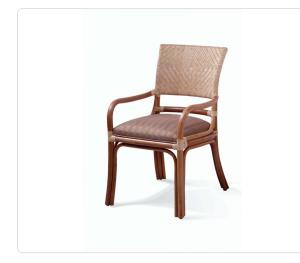

## **Bayfront Arm Chair**

## SKU 43816

## Product Info

- Frame in natural rattan, hand crafted by skilled artisans. Made to order options are available in our wide variety of rattan finish options
- Rattan is a sustainable, lightweight and highly durable material
- Cushions are available in our own premium <u>Giati Elements fabric</u>, in all Sunbrella fabrics or COM
- The seat and back are tightly upholstered for maximum comfort
- Natural materials like rattan will vary in color and texture, and all items are finished by hand. These factors will result in unique variations in color inherent to the material
- For cleaning, we recommend a soft, dry cloth to wipe the rattan. Avoid abrasive cleaners