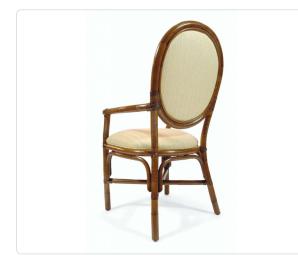

# **Chelsea Side Chair**

## SKU 43852

### Product Info

- Frame in natural rattan, hand crafted by skilled artisans. Made to order options are available in our wide variety of rattan finish options
- Rattan is a sustainable, lightweight and highly durable material
- Cushions are available in our own premium <u>Giati Elements fabric</u>, in all Sunbrella fabrics or COM
- The seat and back are tightly upholstered for maximum comfort
- Natural materials like rattan will vary in color and texture, and all items are finished by hand. These factors will result in unique variations in color inherent to the material
- For cleaning, we recommend a soft, dry cloth to wipe the rattan. Avoid abrasive cleaners