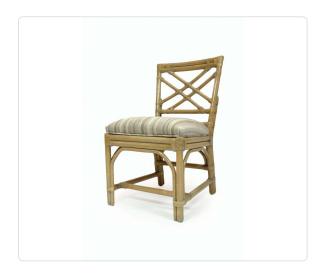

## **Mambo Side Chair**

### Product Info

- Frame in natural rattan, hand crafted by skilled artisans. Made to order options are available in our wide variety of rattan finish options
- Rattan is a sustainable, lightweight and highly durable material
- Cushions are available in our own premium <u>Giati Elements fabric</u>, in all Sunbrella fabrics or COM
- The seat is tightly upholstered for maximum comfort
- Natural materials like rattan will vary in color and texture, and all items are finished by hand. These factors will result in unique variations in color inherent to the material
- For cleaning, we recommend a soft, dry cloth to wipe the rattan. Avoid abrasive cleaners